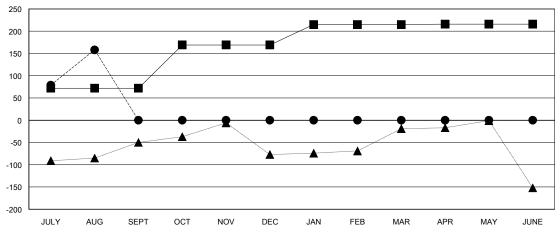

#### GOALS AND ACTUAL MEMBERS CUMULATIVE

| - CURRE | ENT YEAR GOALS FOR NEW |
|---------|------------------------|
| MEMBERS |                        |

- CURRENT YEAR ACTUAL MEMBERS

- ▲ - LAST YEAR ACTUAL MEMBERS

|                       |                    | Members                             |                    |                  |  |  |  |
|-----------------------|--------------------|-------------------------------------|--------------------|------------------|--|--|--|
| RESULTS FOR 2016-2017 |                    |                                     |                    |                  |  |  |  |
| QUARTER               | NEW MEMBER<br>GOAL | CHARTER AND<br>NEW MEMBERS<br>ADDED | DROPPED<br>MEMBERS | NET<br>GAIN/LOSS |  |  |  |
| JULY/AUG/SEPT         | 72                 | 213                                 | 55                 | 158              |  |  |  |
| OCT/NOV/DEC           | 97                 | 0                                   | 0                  | 0                |  |  |  |
| JAN/FEB/MAR           | 46                 | 0                                   | 0                  | 0                |  |  |  |
| APR/MAY/JUNE          | 1                  | 0                                   | 0                  | 0                |  |  |  |