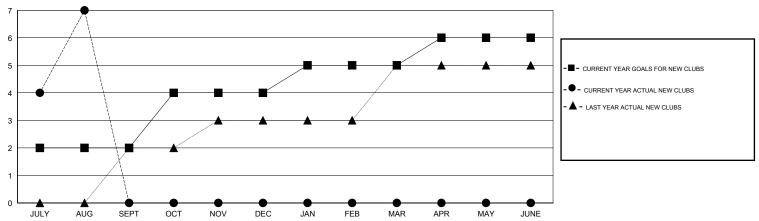

#### GOALS AND ACTUAL NEW CLUBS CUMULATIVE

## GMT: NAZMUL HAQUE LOCATION INDIA GMT CA 6

|                                        |                  | Clubs     |                  |                  |  |
|----------------------------------------|------------------|-----------|------------------|------------------|--|
| RESULTS FOR 2016-2017                  |                  |           |                  |                  |  |
| QUARTER                                | NEW CLUB<br>GOAL | NEW CLUBS | DROPPED<br>CLUBS | NET<br>GAIN/LOSS |  |
| JULY/AUG/SEPT                          | 2                | 7<br>0    | 0                | 7<br>0           |  |
| OCT/NOV/DEC  JAN/FEB/MAR  APR/MAY/JUNE | 1                | 0         | 0                | 0                |  |